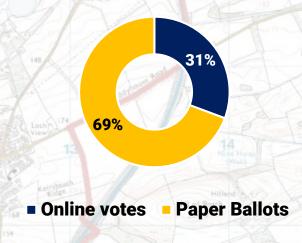

#### 300 voters

1 invalid ballot

Online votes Paper Ballots

LOCHGELLY

| 1.    | Improvement to Wallsgreen Park entrance and                                                                                                                                                                                                                                                                                                                                                                                                                                                                                                                                                                                                                                                                                                                                                                                                                                                                                                                                                                                                                                                                                                                                                                                                                                                                                                                                                                                                                                                                                                                                                                                                                                                                                                                                                                                                                                                                                                                                                                                                                                                                                    |
|-------|--------------------------------------------------------------------------------------------------------------------------------------------------------------------------------------------------------------------------------------------------------------------------------------------------------------------------------------------------------------------------------------------------------------------------------------------------------------------------------------------------------------------------------------------------------------------------------------------------------------------------------------------------------------------------------------------------------------------------------------------------------------------------------------------------------------------------------------------------------------------------------------------------------------------------------------------------------------------------------------------------------------------------------------------------------------------------------------------------------------------------------------------------------------------------------------------------------------------------------------------------------------------------------------------------------------------------------------------------------------------------------------------------------------------------------------------------------------------------------------------------------------------------------------------------------------------------------------------------------------------------------------------------------------------------------------------------------------------------------------------------------------------------------------------------------------------------------------------------------------------------------------------------------------------------------------------------------------------------------------------------------------------------------------------------------------------------------------------------------------------------------|
| Strad | lights in park                                                                                                                                                                                                                                                                                                                                                                                                                                                                                                                                                                                                                                                                                                                                                                                                                                                                                                                                                                                                                                                                                                                                                                                                                                                                                                                                                                                                                                                                                                                                                                                                                                                                                                                                                                                                                                                                                                                                                                                                                                                                                                                 |
| 2.    | Youth Club - Lochgelly needs a place for young people                                                                                                                                                                                                                                                                                                                                                                                                                                                                                                                                                                                                                                                                                                                                                                                                                                                                                                                                                                                                                                                                                                                                                                                                                                                                                                                                                                                                                                                                                                                                                                                                                                                                                                                                                                                                                                                                                                                                                                                                                                                                          |
| 2     | daffied Pastades Cross                                                                                                                                                                                                                                                                                                                                                                                                                                                                                                                                                                                                                                                                                                                                                                                                                                                                                                                                                                                                                                                                                                                                                                                                                                                                                                                                                                                                                                                                                                                                                                                                                                                                                                                                                                                                                                                                                                                                                                                                                                                                                                         |
| 3.    | Multi-sports programme, community inclusive                                                                                                                                                                                                                                                                                                                                                                                                                                                                                                                                                                                                                                                                                                                                                                                                                                                                                                                                                                                                                                                                                                                                                                                                                                                                                                                                                                                                                                                                                                                                                                                                                                                                                                                                                                                                                                                                                                                                                                                                                                                                                    |
| 4.    | Multi-gym equipment                                                                                                                                                                                                                                                                                                                                                                                                                                                                                                                                                                                                                                                                                                                                                                                                                                                                                                                                                                                                                                                                                                                                                                                                                                                                                                                                                                                                                                                                                                                                                                                                                                                                                                                                                                                                                                                                                                                                                                                                                                                                                                            |
| 5.    | Install more seating around the town, particularly in housing estates                                                                                                                                                                                                                                                                                                                                                                                                                                                                                                                                                                                                                                                                                                                                                                                                                                                                                                                                                                                                                                                                                                                                                                                                                                                                                                                                                                                                                                                                                                                                                                                                                                                                                                                                                                                                                                                                                                                                                                                                                                                          |
| 6.    | Hanging baskets/planters/bowser/clean up                                                                                                                                                                                                                                                                                                                                                                                                                                                                                                                                                                                                                                                                                                                                                                                                                                                                                                                                                                                                                                                                                                                                                                                                                                                                                                                                                                                                                                                                                                                                                                                                                                                                                                                                                                                                                                                                                                                                                                                                                                                                                       |
| 7.    | Install main water supply to Grace Street Allotments                                                                                                                                                                                                                                                                                                                                                                                                                                                                                                                                                                                                                                                                                                                                                                                                                                                                                                                                                                                                                                                                                                                                                                                                                                                                                                                                                                                                                                                                                                                                                                                                                                                                                                                                                                                                                                                                                                                                                                                                                                                                           |
| 8.    | Community notice boards (free to be used by                                                                                                                                                                                                                                                                                                                                                                                                                                                                                                                                                                                                                                                                                                                                                                                                                                                                                                                                                                                                                                                                                                                                                                                                                                                                                                                                                                                                                                                                                                                                                                                                                                                                                                                                                                                                                                                                                                                                                                                                                                                                                    |
|       | residents and community groups based in                                                                                                                                                                                                                                                                                                                                                                                                                                                                                                                                                                                                                                                                                                                                                                                                                                                                                                                                                                                                                                                                                                                                                                                                                                                                                                                                                                                                                                                                                                                                                                                                                                                                                                                                                                                                                                                                                                                                                                                                                                                                                        |
| Dindo | Lochgelly)  Anderson  Parental  Pare |