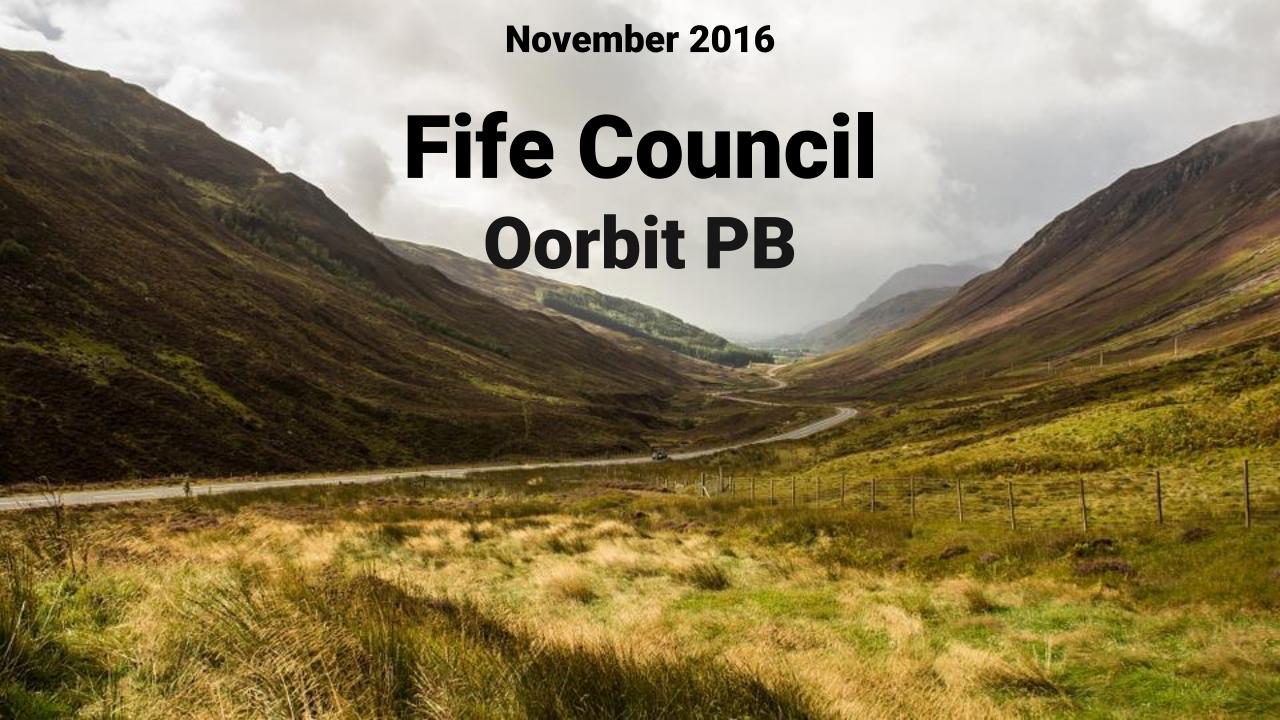

### 353 voters

1 invalid ballot

Online votesPaper Ballots

| 1.         | Outdoor multi-gym equipment                                                                                                                                                                                                                                                                                                                                                                                                                                                                                                                                                                                                                                                                                                                                                                                                                                                                                                                                                                                                                                                                                                                                                                                                                                                                                                                                                                                                                                                                                                                                                                                                                                                                                                                                                                                                                                                                                                                                                                                                                                                                                                    | 132        |
|------------|--------------------------------------------------------------------------------------------------------------------------------------------------------------------------------------------------------------------------------------------------------------------------------------------------------------------------------------------------------------------------------------------------------------------------------------------------------------------------------------------------------------------------------------------------------------------------------------------------------------------------------------------------------------------------------------------------------------------------------------------------------------------------------------------------------------------------------------------------------------------------------------------------------------------------------------------------------------------------------------------------------------------------------------------------------------------------------------------------------------------------------------------------------------------------------------------------------------------------------------------------------------------------------------------------------------------------------------------------------------------------------------------------------------------------------------------------------------------------------------------------------------------------------------------------------------------------------------------------------------------------------------------------------------------------------------------------------------------------------------------------------------------------------------------------------------------------------------------------------------------------------------------------------------------------------------------------------------------------------------------------------------------------------------------------------------------------------------------------------------------------------|------------|
| 2.         | Memorial Garden - Lindsay colliery                                                                                                                                                                                                                                                                                                                                                                                                                                                                                                                                                                                                                                                                                                                                                                                                                                                                                                                                                                                                                                                                                                                                                                                                                                                                                                                                                                                                                                                                                                                                                                                                                                                                                                                                                                                                                                                                                                                                                                                                                                                                                             | 105        |
|            | Light up War Memorial, install seat and flower                                                                                                                                                                                                                                                                                                                                                                                                                                                                                                                                                                                                                                                                                                                                                                                                                                                                                                                                                                                                                                                                                                                                                                                                                                                                                                                                                                                                                                                                                                                                                                                                                                                                                                                                                                                                                                                                                                                                                                                                                                                                                 | 84         |
| 3.         | Vase Larding Line Survey Hill Wood Distraction Park Misdaden Survey Surv | Control of |
| 4.         | Community marquee                                                                                                                                                                                                                                                                                                                                                                                                                                                                                                                                                                                                                                                                                                                                                                                                                                                                                                                                                                                                                                                                                                                                                                                                                                                                                                                                                                                                                                                                                                                                                                                                                                                                                                                                                                                                                                                                                                                                                                                                                                                                                                              | 73         |
| <b>5</b> . | Balbedie Allotments                                                                                                                                                                                                                                                                                                                                                                                                                                                                                                                                                                                                                                                                                                                                                                                                                                                                                                                                                                                                                                                                                                                                                                                                                                                                                                                                                                                                                                                                                                                                                                                                                                                                                                                                                                                                                                                                                                                                                                                                                                                                                                            | 72         |
| 6.         | Litter pick equipment (20 kits)                                                                                                                                                                                                                                                                                                                                                                                                                                                                                                                                                                                                                                                                                                                                                                                                                                                                                                                                                                                                                                                                                                                                                                                                                                                                                                                                                                                                                                                                                                                                                                                                                                                                                                                                                                                                                                                                                                                                                                                                                                                                                                | 65         |
| 7.         | Planters in Benarty (20)                                                                                                                                                                                                                                                                                                                                                                                                                                                                                                                                                                                                                                                                                                                                                                                                                                                                                                                                                                                                                                                                                                                                                                                                                                                                                                                                                                                                                                                                                                                                                                                                                                                                                                                                                                                                                                                                                                                                                                                                                                                                                                       | 51         |
| 8.         | Local history information point                                                                                                                                                                                                                                                                                                                                                                                                                                                                                                                                                                                                                                                                                                                                                                                                                                                                                                                                                                                                                                                                                                                                                                                                                                                                                                                                                                                                                                                                                                                                                                                                                                                                                                                                                                                                                                                                                                                                                                                                                                                                                                | 43         |