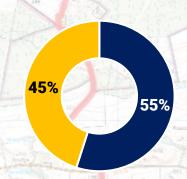

### 353 voters

1 invalid ballot

Online votesPaper Ballots

| 1.         | Outdoor multi-gym equipment                                                                                                                                                                                                                                                                                                                                                                                                                                                                                                                                                                                                                                                                                                                                                                                                                                                                                                                                                                                                                                                                                                                                                                                                                                                                                                                                                                                                                                                                                                                                                                                                                                                                                                                                                                                                                                                                                                                                                                                                                                                                                                    | 132        |
|------------|--------------------------------------------------------------------------------------------------------------------------------------------------------------------------------------------------------------------------------------------------------------------------------------------------------------------------------------------------------------------------------------------------------------------------------------------------------------------------------------------------------------------------------------------------------------------------------------------------------------------------------------------------------------------------------------------------------------------------------------------------------------------------------------------------------------------------------------------------------------------------------------------------------------------------------------------------------------------------------------------------------------------------------------------------------------------------------------------------------------------------------------------------------------------------------------------------------------------------------------------------------------------------------------------------------------------------------------------------------------------------------------------------------------------------------------------------------------------------------------------------------------------------------------------------------------------------------------------------------------------------------------------------------------------------------------------------------------------------------------------------------------------------------------------------------------------------------------------------------------------------------------------------------------------------------------------------------------------------------------------------------------------------------------------------------------------------------------------------------------------------------|------------|
| 2.         | Memorial Garden - Lindsay colliery                                                                                                                                                                                                                                                                                                                                                                                                                                                                                                                                                                                                                                                                                                                                                                                                                                                                                                                                                                                                                                                                                                                                                                                                                                                                                                                                                                                                                                                                                                                                                                                                                                                                                                                                                                                                                                                                                                                                                                                                                                                                                             | 105        |
|            | Light up War Memorial, install seat and flower                                                                                                                                                                                                                                                                                                                                                                                                                                                                                                                                                                                                                                                                                                                                                                                                                                                                                                                                                                                                                                                                                                                                                                                                                                                                                                                                                                                                                                                                                                                                                                                                                                                                                                                                                                                                                                                                                                                                                                                                                                                                                 | 84         |
| 3.         | Vase Larding Line Survey Hill Wood Distraction Park Misdaden Survey Surv | Control of |
| 4.         | Community marquee                                                                                                                                                                                                                                                                                                                                                                                                                                                                                                                                                                                                                                                                                                                                                                                                                                                                                                                                                                                                                                                                                                                                                                                                                                                                                                                                                                                                                                                                                                                                                                                                                                                                                                                                                                                                                                                                                                                                                                                                                                                                                                              | 73         |
| <b>5</b> . | Balbedie Allotments                                                                                                                                                                                                                                                                                                                                                                                                                                                                                                                                                                                                                                                                                                                                                                                                                                                                                                                                                                                                                                                                                                                                                                                                                                                                                                                                                                                                                                                                                                                                                                                                                                                                                                                                                                                                                                                                                                                                                                                                                                                                                                            | 72         |
| 6.         | Litter pick equipment (20 kits)                                                                                                                                                                                                                                                                                                                                                                                                                                                                                                                                                                                                                                                                                                                                                                                                                                                                                                                                                                                                                                                                                                                                                                                                                                                                                                                                                                                                                                                                                                                                                                                                                                                                                                                                                                                                                                                                                                                                                                                                                                                                                                | 65         |
| 7.         | Planters in Benarty (20)                                                                                                                                                                                                                                                                                                                                                                                                                                                                                                                                                                                                                                                                                                                                                                                                                                                                                                                                                                                                                                                                                                                                                                                                                                                                                                                                                                                                                                                                                                                                                                                                                                                                                                                                                                                                                                                                                                                                                                                                                                                                                                       | 51         |
| 8.         | Local history information point                                                                                                                                                                                                                                                                                                                                                                                                                                                                                                                                                                                                                                                                                                                                                                                                                                                                                                                                                                                                                                                                                                                                                                                                                                                                                                                                                                                                                                                                                                                                                                                                                                                                                                                                                                                                                                                                                                                                                                                                                                                                                                | 43         |